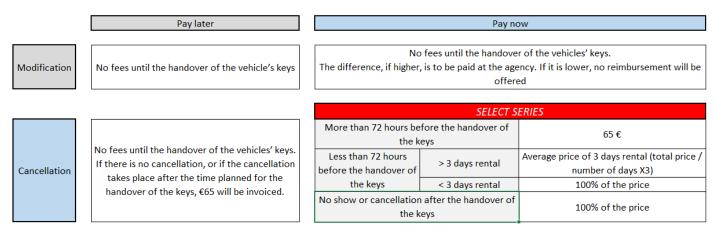

### 2.2.2. Select Series Fleet France

In the event of the cancellation or modification of a vehicle reservation from Avis' Select Series fleet, fees may apply, according to when the cancellation or modification takes place. The following fees apply:

The exchange of a vehicle from the Select Series fleet and the classic fleet is not possible.