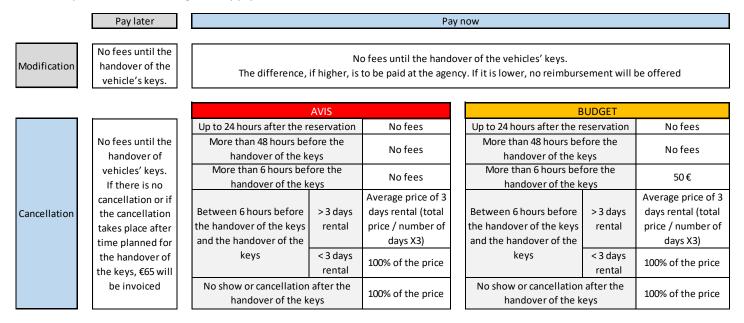

#### 2.2 Vehicle reservation modification or cancellation conditions

Within the framework of the Ma Location AVIS offer, advantageous conditions for the modification or cancellation of your reservation apply.

#### 2.2.1. France / Europe classic fleet

In the event of the cancellation or modification of a vehicle reservation from the Avis or Budget classic fleet, fees may be applied, according to the time at which the cancellation or the modification takes place. The following fees apply: